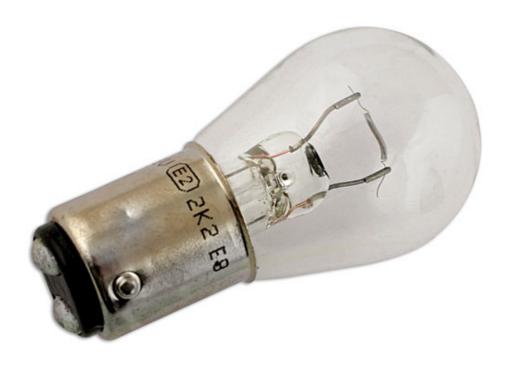

## Lucas Stop & Tail Bulb 24V 24W OE333 10pc

The Lucas automotive bulb range consists of over 600 references covering cars, light and heavy duty commercial vehicles and motorcycles. With over 99 % vehicle parc coverage and an unrivaled reputation for quality, the Lucas automotive bulb offering is the obvious choice for both aftermarket and original equipment dealers throughout the world. Lucas automotive bulbs are instantly recognisable as a brand you can trust, with a heritage dating back to the earliest vehicles on the UK roads. The range has been continually developed over the years to remain at the forefront of technology whilst maintaining a broad coverage across classic cars.

## **Additional Information**

- · Stop & Tail light bulb
- ANSI Code 333
- BA15d / SBC
- 24v / 24 watt
- 10pc

http:///product/30535

LASER Kamasa Gunson Connect